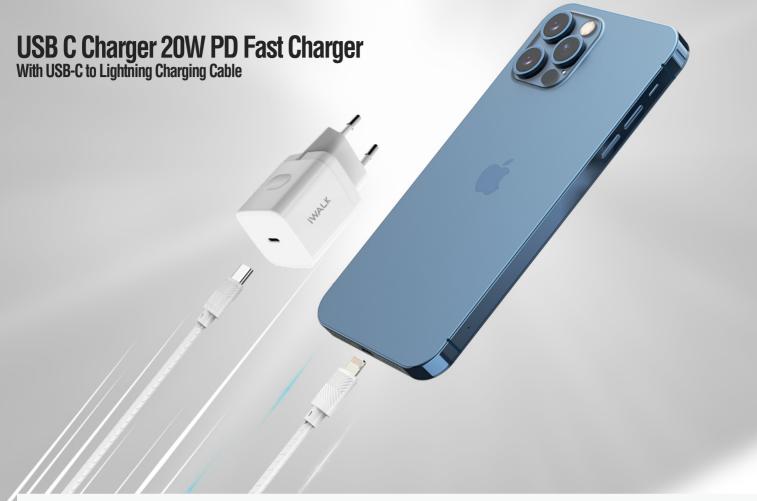

### 20W Fast Charger Adapter

Equipped with a USB C PD 3.0 port delivers 20W power to fast charge at full speed for your iPhone, iPad or other USB-C devices that support USB Power Delivery

### 20W Charge and Cable 2 in 1

Packed with a Mini 20W wall charger and 1M USB-C to Lightning Cable, you can fast charge your iphone up to 65% in 30mins.